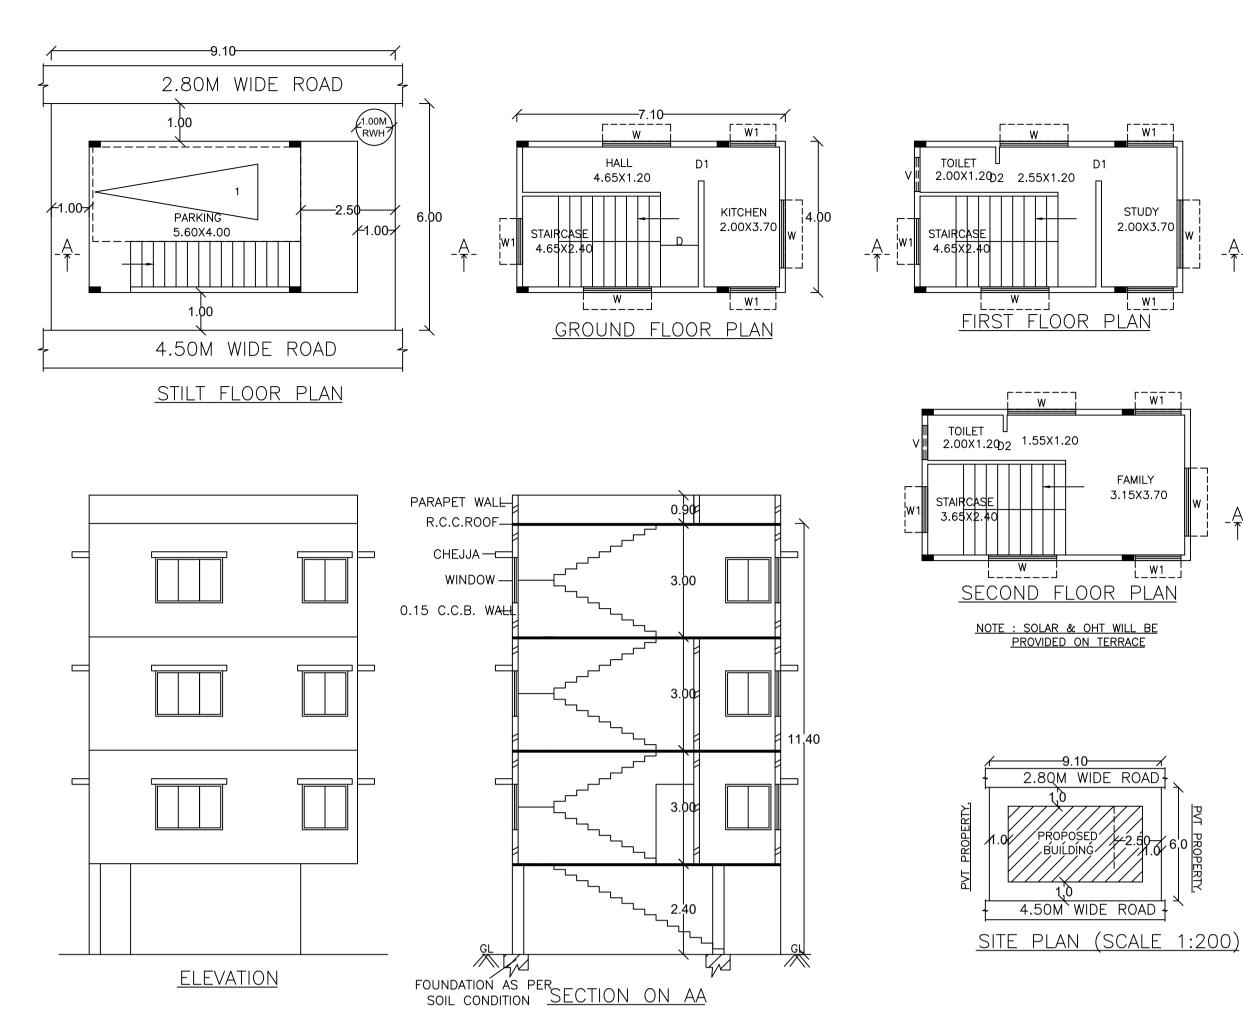

# Block :A (RESI)

| Floor Name      | Total Built Up Area | Deductions (Area in<br>Sq.mt.) | Proposed FAR<br>Area (Sq.mt.) | Total FAR Area | Tnmt (No.) |  |
|-----------------|---------------------|--------------------------------|-------------------------------|----------------|------------|--|
|                 | (Sq.mt.)            | Parking                        | Resi.                         | (Sq.mt.)       |            |  |
| Second Floor    | 28.40               | 0.00                           | 28.40                         | 28.40          | 00         |  |
| First Floor     | 28.40               | 0.00                           | 28.40                         | 28.40          | 00         |  |
| Ground Floor    | 28.40               | 0.00                           | 28.40                         | 28.40          | 01         |  |
| Stilt Floor     | 28.41               | 22.33                          | 0.00                          | 6.08           | 00         |  |
| Total:          | 113.61              | 22.33                          | 85.20                         | 91.28          | 01         |  |
| Total Number of |                     |                                |                               |                |            |  |
| Same Blocks     | 1                   |                                |                               |                |            |  |
| :               |                     |                                |                               |                |            |  |
| Total:          | 113.61              | 22.33                          | 85.20                         | 91.28          | 01         |  |

# UnitBUA Table for Block :A (RESI)

| FLOOR                | Name    | UnitBUA Type | UnitBUA Area | Carpet Area | No. of Rooms | No. of Tenement |
|----------------------|---------|--------------|--------------|-------------|--------------|-----------------|
| GROUND<br>FLOOR PLAN | SPLIT 1 | FLAT         | 85.20        | 42.36       | 2            | 1               |
| FIRST FLOOR<br>PLAN  | SPLIT 1 | FLAT         | 0.00         | 0.00        | 3            | 0               |
| SECOND<br>FLOOR PLAN | SPLIT 1 | FLAT         | 0.00         | 0.00        | 2            | 0               |
| Total:               | -       | -            | 85.20        | 42.36       | 7            | 1               |

## Block USE/SUBUSE Details

| Block Name | Block Use   | Block SubUse | Block Structure      |
|------------|-------------|--------------|----------------------|
| A (RESI)   | Residential | Bungalow     | Bldg upto 11.5 mt. I |

## FAR &Tenement Details

| Block        | No. of Same Total Built Up<br>Bldg Area (Sq.mt.) |        | Deductions<br>(Area in<br>Sq.mt.)<br>Parking | Proposed FAR<br>Area (Sq.mt.)<br>Resi. | Tot<br>(Sq |
|--------------|--------------------------------------------------|--------|----------------------------------------------|----------------------------------------|------------|
| A (RESI)     | 1                                                | 113.61 | 22.33                                        | 85.20                                  |            |
| Grand Total: | 1                                                | 113.61 | 22.33                                        | 85.20                                  |            |