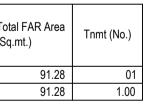

# Block :A (RESI)

| Floor Name      | Total Built Up Area | Deductions (Area in<br>Sq.mt.) | Proposed FAR<br>Area (Sq.mt.) | Total FAR Area | Tnmt (No.) |  |
|-----------------|---------------------|--------------------------------|-------------------------------|----------------|------------|--|
|                 | (Sq.mt.)            | Parking                        | Resi.                         | (Sq.mt.)       |            |  |
| Second Floor    | 28.40               | 0.00                           | 28.40                         | 28.40          | 00         |  |
| First Floor     | 28.40               | 0.00                           | 28.40                         | 28.40          | 00         |  |
| Ground Floor    | 28.40               | 0.00                           | 28.40                         | 28.40          | 01         |  |
| Stilt Floor     | 28.41               | 22.33                          | 0.00                          | 6.08           | 00         |  |
| Total:          | 113.61              | 22.33                          | 85.20                         | 91.28          | 01         |  |
| Total Number of |                     |                                |                               |                |            |  |
| Same Blocks     | 1                   |                                |                               |                |            |  |
| :               |                     |                                |                               |                |            |  |
| Total:          | 113.61              | 22.33                          | 85.20                         | 91.28          | 01         |  |

# UnitBUA Table for Block :A (RESI)

| FLOOR                | Name    | UnitBUA Type | UnitBUA Area | Carpet Area | No. of Rooms | No. of Tenement |
|----------------------|---------|--------------|--------------|-------------|--------------|-----------------|
| GROUND<br>FLOOR PLAN | SPLIT 1 | FLAT         | 85.20        | 42.36       | 2            | 1               |
| FIRST FLOOR<br>PLAN  | SPLIT 1 | FLAT         | 0.00         | 0.00        | 3            | 0               |
| SECOND<br>FLOOR PLAN | SPLIT 1 | FLAT         | 0.00         | 0.00        | 2            | 0               |
| Total:               | -       | -            | 85.20        | 42.36       | 7            | 1               |

## FAR &Tenement Details

| Block        | No. of Same Total Built Up<br>Bldg Area (Sq.mt.) |        | Deductions<br>(Area in<br>Sq.mt.)<br>Parking | Proposed FAR<br>Area (Sq.mt.)<br>Resi. | Tot<br>(Sq |
|--------------|--------------------------------------------------|--------|----------------------------------------------|----------------------------------------|------------|
| A (RESI)     | 1                                                | 113.61 | 22.33                                        | 85.20                                  |            |
| Grand Total: | 1                                                | 113.61 | 22.33                                        | 85.20                                  |            |